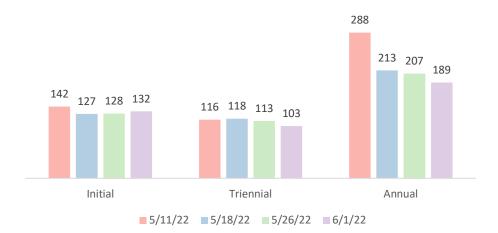

#### 4.11 EV SELPA May 2022 Events/Requirements Reminders

The CDE IEP Implementation pilot continues at the State level and challenges are reported at the secondary level. The informal EV SELPA pilot continues as well but it is set to end tomorrow. To collect feedback from this session, Ms. Brooksby has created a form that will be sent out after tomorrow. During the EV SELPA pilot, it was discovered that WebIEP class lists are not accurate. Class list will have to be audited and updated to ensure data is reported accurately. Next, Faucette Micro Systems will create an "administrative module" for monitoring this data and provide an overview of it during the June Steering Committee meeting.