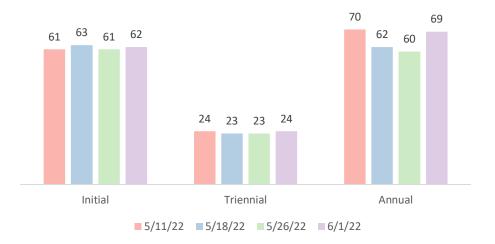

#### 4.11 EV SELPA May 2022 Events/Requirements Reminders

The CDE IEP Implementation pilot continues at the State level and challenges are reported at the secondary level. The informal EV SELPA pilot continues as well but it is set to end tomorrow. To collect feedback from this session, Ms. Brooksby has created a form that will be sent out after tomorrow. During the EV SELPA pilot, it was discovered that WebIEP class lists are not accurate. Class list will have to be audited and updated to ensure data is reported accurately. Next, Faucette Micro Systems will create an "administrative module" for monitoring this data and provide an overview of it during the June Steering Committee meeting.