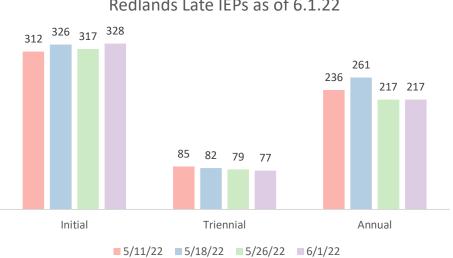

#### 4.11 EV SELPA May 2022 Events/Requirements Reminders

The CDE IEP Implementation pilot continues at the State level and challenges are reported at the secondary level. The informal EV SELPA pilot continues as well but it is set to end tomorrow. To collect feedback from this session, Ms. Brooksby has created a form that will be sent out after tomorrow. During the EV SELPA pilot, it was discovered that WebIEP class lists are not accurate. Class list will have to be audited and updated to ensure data is reported accurately. Next, Faucette Micro Systems will create an "administrative module" for monitoring this data and provide an overview of it during the June Steering Committee meeting.