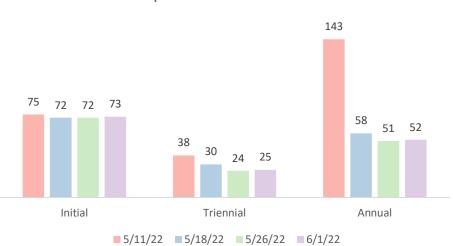

#### 4.11 EV SELPA May 2022 Events/Requirements Reminders

The CDE IEP Implementation pilot continues at the State level and challenges are reported at the secondary level. The informal EV SELPA pilot continues as well but it is set to end tomorrow. To collect feedback from this session, Ms. Brooksby has created a form that will be sent out after tomorrow. During the EV SELPA pilot, it was discovered that WebIEP class lists are not accurate. Class list will have to be audited and updated to ensure data is reported accurately. Next, Faucette Micro Systems will create an "administrative module" for monitoring this data and provide an overview of it during the June Steering Committee meeting.