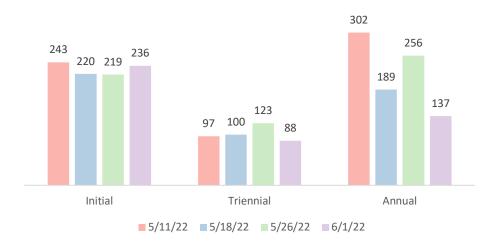

#### 4.11 EV SELPA May 2022 Events/Requirements Reminders

The CDE IEP Implementation pilot continues at the State level and challenges are reported at the secondary level. The informal EV SELPA pilot continues as well but it is set to end tomorrow. To collect feedback from this session, Ms. Brooksby has created a form that will be sent out after tomorrow. During the EV SELPA pilot, it was discovered that WebIEP class lists are not accurate. Class list will have to be audited and updated to ensure data is reported accurately. Next, Faucette Micro Systems will create an "administrative module" for monitoring this data and provide an overview of it during the June Steering Committee meeting.