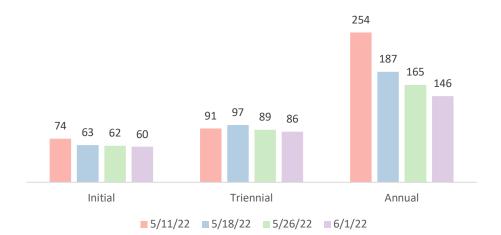

#### 4.11 EV SELPA May 2022 Events/Requirements Reminders

The CDE IEP Implementation pilot continues at the State level and challenges are reported at the secondary level. The informal EV SELPA pilot continues as well but it is set to end tomorrow. To collect feedback from this session, Ms. Brooksby has created a form that will be sent out after tomorrow. During the EV SELPA pilot, it was discovered that WebIEP class lists are not accurate. Class list will have to be audited and updated to ensure data is reported accurately. Next, Faucette Micro Systems will create an "administrative module" for monitoring this data and provide an overview of it during the June Steering Committee meeting.