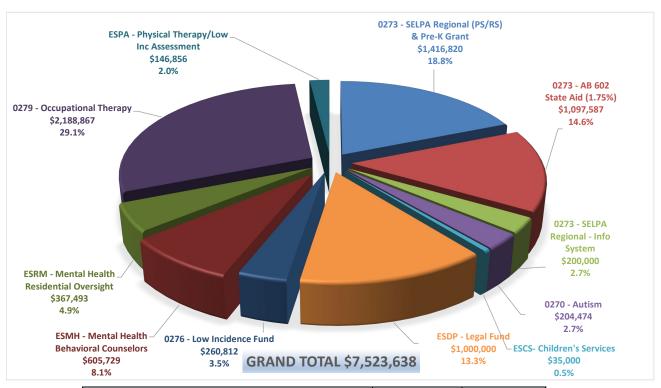

### EAST VALLEY SELPA FY 2022/23 PROPOSED OPERATIONS BUDGET

| Program Description                         | Second Interim<br>Budget | Percentage of<br>Total |
|---------------------------------------------|--------------------------|------------------------|
| 0273 - SELPA Regional (PS/RS) & Pre-K Grant | \$1,416,820              | 18.8%                  |
| 0273 - AB 602 State Aid (1.75%)             | \$1,097,587              | 14.6%                  |
| 0273 - SELPA Regional - Info System         | \$200,000                | 2.7%                   |
| 0270 - Autism                               | \$204,474                | 2.7%                   |
| ESCS- Children's Services                   | \$35,000                 | 0.5%                   |
| ESDP - Legal Fund                           | \$1,000,000              | 13.3%                  |
| 0276 - Low Incidence Fund                   | \$260,812                | 3.5%                   |
| ESMH - Mental Health Behavioral Counselors  | \$605,729                | 8.1%                   |
| ESRM - Mental Health Residential Oversight  | \$367,493                | 4.9%                   |
| 0279 - Occupational Therapy                 | \$2,188,867              | 29.1%                  |
| ESPA - Physical Therapy/Low Inc Assessment  | \$146,856                | 2.0%                   |
| Grand Total                                 | \$7,523,638              | 100.0%                 |